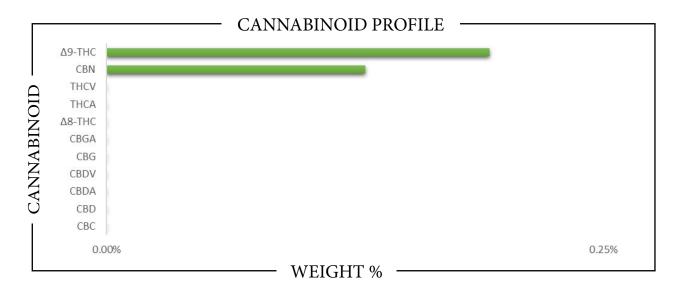

| CANNABINO                                 | ID          | WEIGHT 9  | 6 | MG/GUMMY (8g)    |
|-------------------------------------------|-------------|-----------|---|------------------|
| CBC                                       | <b>→</b>    | ND        |   | → ND             |
| CBD                                       | <b>→</b>    | ND        |   | → ND             |
| CBDA                                      | <b>→</b>    | ND        |   | → ND             |
| CBDV                                      | <b>→</b>    | ND        |   | → ND             |
| CBG                                       | <b>&gt;</b> | ND        |   | → ND             |
| CBGA                                      | <del></del> | ND        |   | → ND             |
| CBN                                       | <b>&gt;</b> | 0.1302    |   | → 10.413         |
| $\Delta 8$ -THC                           | <b>→</b>    | ND        |   | → ND             |
| Δ9-ΤΗС                                    | <del></del> | 0.1928    |   | <b>→</b> 15.425  |
| THCA                                      | <del></del> | ND        |   | → ND             |
| THCV                                      | <b>→</b>    | ND        |   | → ND             |
|                                           |             |           |   |                  |
| Total CBD                                 | <del></del> | ND        |   | → ND             |
| Total CBG                                 | <b>→</b>    | ND        |   | → ND             |
| Total THC                                 | <b>→</b>    | 0.1928    |   | 15.425           |
| Analysis Method: TP-POT-05<br>By HPLC-VWD |             | 1 By: BRB |   | Analyzed By: BRB |