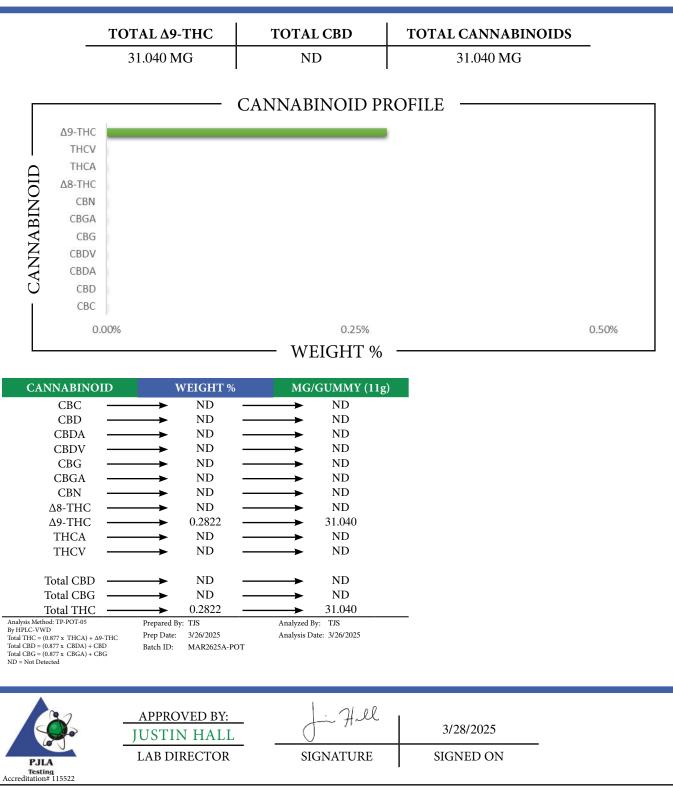

## DZD9

PROJECT# 25006856 LAB ID 55017007 RECEIVED DATE 3/26/2025 REPORT DATE 3/28/2025

SAMPLE NAME: D2D8 Triple Treat

This is a Badger Labs Certificate of Analysis and may not be reproduced without written approval from Badger Labs. Badger Labs maintains strict confidentiality of all client data. Any information regarding an analysis is shared only with the the individuals designated on the Laboratory Chain of Custody (COC) as contacts unless authorization is received. Limits of Quantification (LOQ) are available upon request. This report complies to the requirements of the ISO/IEC 17025:2017 standard. Review the results, expanded uncertainty and specifications to ensure they meet your requirements. Uncertainty values are available upon request.