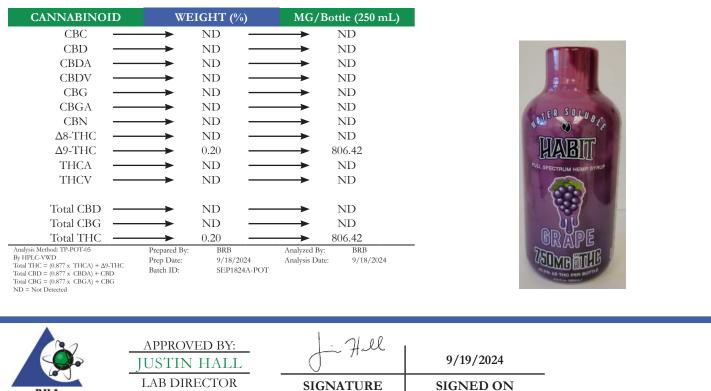

## **REPORT** PREPARED FOR:

Ninja Consultation Group TX LLC Arlington, TX 76011 
 PROJECT#
 24017488

 LAB ID
 54040748

 REPORT DATE
 9/19/2024

SAMPLE NAME: Grape Hemp Syrup DATE RECEIVED: 9/18/2024

| ΤΟΤΑL Δ9-ΤΗΟ | TOTAL CBD | TOTAL CANNABINOIDS |
|--------------|-----------|--------------------|
| 806.4 MG     | ND        | 806.4 MG           |