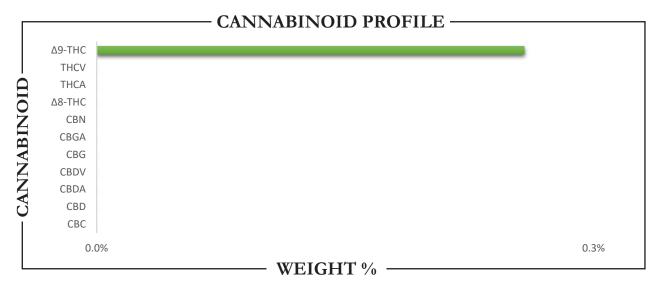

## **REPORT** PREPARED FOR:

Ninja Consultation Group TX LLC Arlington, TX 76011 
 PROJECT#
 24017488

 LAB ID
 54040748

 REPORT DATE
 9/19/2024

SAMPLE NAME: Grape Hemp Syrup DATE RECEIVED: 9/18/2024

| ΤΟΤΑL Δ9-ΤΗΟ | TOTAL CBD | TOTAL CANNABINOIDS |
|--------------|-----------|--------------------|
| 806.4 MG     | ND        | 806.4 MG           |