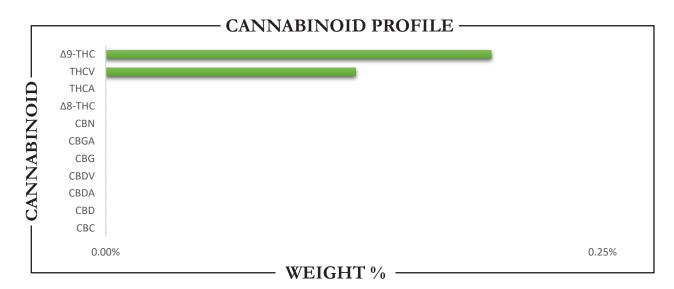

| CANNABINOII                                                                                                                                             | ) WE                              | IGHT (%)                        | MG/GUMMY (8g)                                 |
|---------------------------------------------------------------------------------------------------------------------------------------------------------|-----------------------------------|---------------------------------|-----------------------------------------------|
| CBC -                                                                                                                                                   | <b>→</b>                          | ND —                            | → ND                                          |
| CBD -                                                                                                                                                   | <b></b>                           | ND —                            | → ND                                          |
| CBDA -                                                                                                                                                  | <b></b>                           | ND —                            | → ND                                          |
| CBDV -                                                                                                                                                  | <b></b>                           | ND —                            | → ND                                          |
| CBG -                                                                                                                                                   | <b></b>                           | ND —                            | → ND                                          |
| CBGA -                                                                                                                                                  | <b></b>                           | ND —                            | → ND                                          |
| CBN -                                                                                                                                                   | <b></b>                           | ND —                            | → ND                                          |
| $\Delta 8$ -THC -                                                                                                                                       | <b></b>                           | ND —                            | → ND                                          |
| Δ9-THC <b>-</b>                                                                                                                                         | <b></b>                           | 0.19                            | 15.52                                         |
| THCA -                                                                                                                                                  | <b></b>                           | ND —                            | → ND                                          |
| THCV -                                                                                                                                                  | <b></b>                           | 0.13                            | → 10.07                                       |
| Total CBD -                                                                                                                                             | <b></b>                           | ND —                            | → ND                                          |
| Total CBG -                                                                                                                                             | <b>→</b>                          | ND —                            | → ND                                          |
| Total THC -                                                                                                                                             | <b>→</b>                          | 0.19                            | 15.52                                         |
| Analysis Method: TP-POT-05<br>By HPLC-VWD<br>Total THC = (0.877 x THCA) + Δ9-TI<br>Total CBD = (0.877 x CBDA) + CBD<br>Total CBG = (0.877 x CBGA) + CBG | Prepared By: Prep Date: Batch ID: | TJS<br>1/2/2025<br>JAN0225A-POT | Analysis Date: TJS<br>Analysis Date: 1/2/2025 |