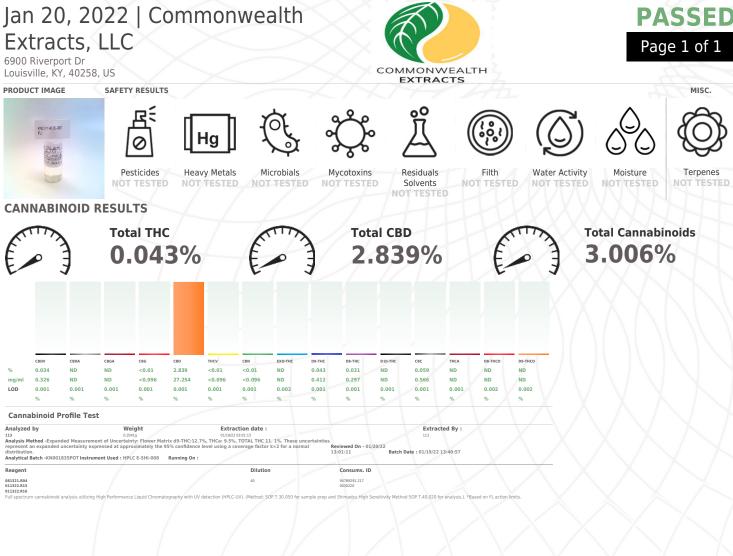

10427 Cogdill Road, Suite 500 Knoxville, TN, 37932, US DEA Number: RK0595249

6900 Riverport Dr

KN2011-6006-000

0.034

0.326

0.001

**Cannabinoid Profile Test** 

LOD

Analyzed by

081321.R04 011322.R15 011322.R16

Analysis Method

Analytical Batch -KN001 Reagen

ND

ND

0.001

PRODUCT IMAGE