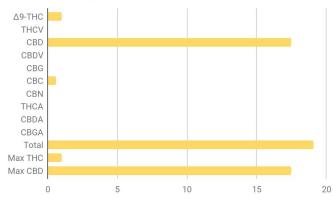

**CN: Cannabinoid Profile & Potency** 

'The client sample was analyzed for plant-based cannabinoids by Convergence Chromatography (CC). The collected data was compared to data collected for certified reference standards at known concentrations.

| ID           | MALE THE LOC |                       |
|--------------|--------------|-----------------------|
| ID           | Weight %     | Concentration (mg/mL) |
| ∆9-THC       | 0.10 %       | 1.02 mg/mL            |
| THCV         | ND           | ND                    |
| CBD          | 1.65 %       | 16.50 mg/mL           |
| CBDV         | ND           | ND                    |
| CBG          | ND           | ND                    |
| CBC          | 0.06 %       | 0.57 mg/mL            |
| CBN          | ND           | ND                    |
| THCA         | ND           | ND                    |
| CBDA         | ND           | ND                    |
| CBGA         | ND           | ND                    |
| Total        |              |                       |
| Cannabinoids | 1.81 %       | 18.09 mg/mL           |
| Max THC      | 0.10 %       | 1.02 mg/mL            |
| Max CBD      | 1.65 %       | 16.50 mg/mL           |

Max THC (and Max CBD) are calculated values for total cannabinoids after heating, assuming complete decarboxylation of the acid to the neutral form. It is calculated based on the weight loss of the acid group during decarboxylation: Max THC = (0.877 x THCA) + THC. ND = None detected above the limits of detection (LLD).