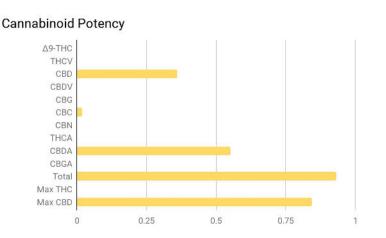

**CN: Cannabinoid Profile & Potency** 

The client sample was analyzed for plant-based cannabinoids by Convergence Chromatography (CC). The collected data was compared to data collected for certified reference standards at known concentrations.

| ID           | Weight % | Concentration (mg/g) |
|--------------|----------|----------------------|
| ∆9-THC       | ND       | ND                   |
| THCV         | ND       | ND                   |
| CBD          | 0.36 %   | 3.57 mg/mL           |
| CBDV         | ND       | ND                   |
| CBG          | ND       | ND                   |
| CBC          | 0.02 %   | 0.24 mg/mL           |
| CBN          | ND       | ND                   |
| THCA         | ND       | ND                   |
| CBDA         | 0.55 %   | 5.52 mg/mL           |
| CBGA         | ND       | ND                   |
| Total        |          |                      |
| Cannabinoids | 0.93 %   | 9.33 mg/mL           |
| Max THC      | ND       | ND                   |
| Max CBD      | 0.84 %   | 8.41 mg/mL           |

Max THC (and Max CBD) are calculated values for total cannabinoids after heating, assuming complete decarboxylation of the acid to the neutral form. It is calculated based on the weight loss of the acid group during decarboxylation: Max THC = (0.877 x THCA) + THC. ND = None detected above the limits of detection (LLD)