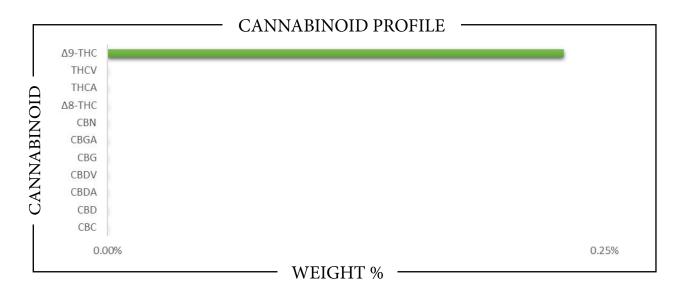

| ΤΟΤΑΙ Δ9-ΤΗС | TOTAL CBD | TOTAL CANNABINOIDS |
|--------------|-----------|--------------------|
| 103.29 MG    | ND        | 103.29 MG          |

| CANNABINO                                                                                                                                                           | ID          | WEIGHT %        |             | MG/BAR (45g)       |  |
|---------------------------------------------------------------------------------------------------------------------------------------------------------------------|-------------|-----------------|-------------|--------------------|--|
| CBC                                                                                                                                                                 |             | ► ND            | <b></b>     | • ND               |  |
| CBD                                                                                                                                                                 |             | ► ND            | <del></del> | • ND               |  |
| CBDA                                                                                                                                                                |             | ► ND            | <b></b>     | • ND               |  |
| CBDV                                                                                                                                                                |             | ► ND            | <del></del> | • ND               |  |
| CBG                                                                                                                                                                 |             | ► ND            | <b>&gt;</b> | • ND               |  |
| CBGA                                                                                                                                                                | <del></del> | ► ND            | <del></del> | • ND               |  |
| CBN                                                                                                                                                                 |             | ► ND            | <del></del> | • ND               |  |
| $\Delta 8$ -THC                                                                                                                                                     | <del></del> | ► ND            | <del></del> | • ND               |  |
| $\Delta 9$ -THC                                                                                                                                                     | <del></del> | <b>▶</b> 0.2295 | <del></del> | <b>1</b> 03.29     |  |
| THCA                                                                                                                                                                |             | ► ND            | <del></del> | • ND               |  |
| THCV                                                                                                                                                                | <del></del> | ► ND            | <b>&gt;</b> | • ND               |  |
| Total CBD                                                                                                                                                           | <del></del> | ► ND            | <b>&gt;</b> | • ND               |  |
| Total CBG                                                                                                                                                           |             | ► ND            |             | • ND               |  |
| Total THC                                                                                                                                                           |             | <b>→</b> 0.2295 |             | 103.29             |  |
| Analysis Method: TP-POT-05<br>By HPLC-VWD                                                                                                                           | Prepa       | red By: TJS     | Analyz      | Analyzed By: TJS   |  |
| Total THC = $(0.877 \times \text{THCA}) + \Delta 9$<br>Total CBD = $(0.877 \times \text{CBDA}) + \text{CB}$<br>Total CBG = $(0.877 \times \text{CBGA}) + \text{CB}$ | D Batch     |                 |             | is Date: 4/14/2025 |  |