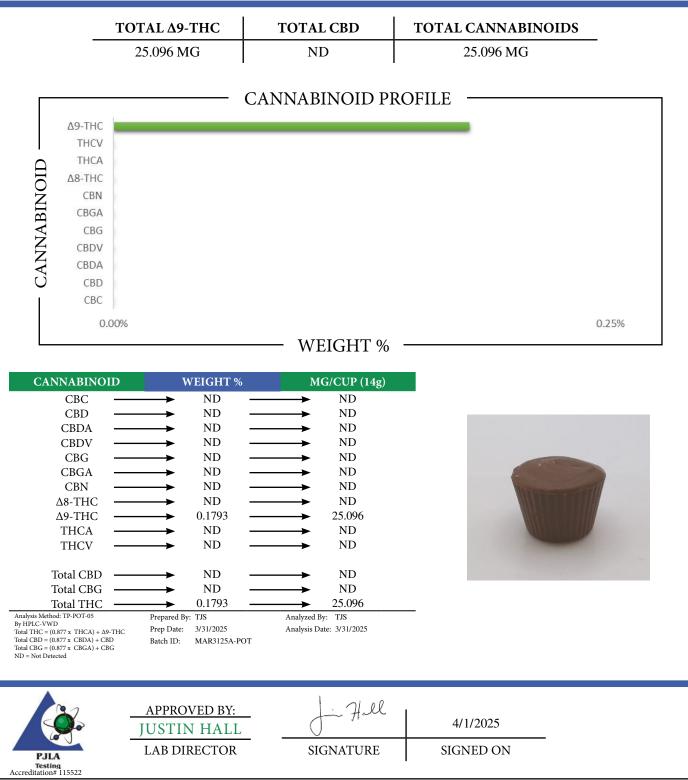

## **REPORT** PREPARED FOR:

**Kind Oasis** 2169 N Farwell Ave Milwaukee, WI 53202 
 PROJECT#
 25007143

 LAB ID
 55017637

 RECEIVED DATE
 3/31/2025

 REPORT DATE
 4/1/2025

SAMPLE NAME: DZD8 P.B. Cup Milk 25MG D9-THC